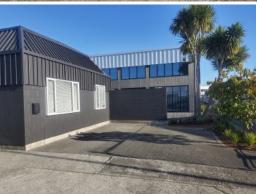

## Smart & refurbished in Melling

A great stand-alone commercial property in popular location Melling.

3-Phase power

Ultra-fast Broadband fibre connection

Repainted inside and out with new LED Lighting, Carpet,

Kitchen replaced

Suitable for a wide range of different uses

Great central location

Car parking on site

Handy to the Motorway and Public Transport

Mix of Offices and open-plan

Secure fencing

Vacant possession